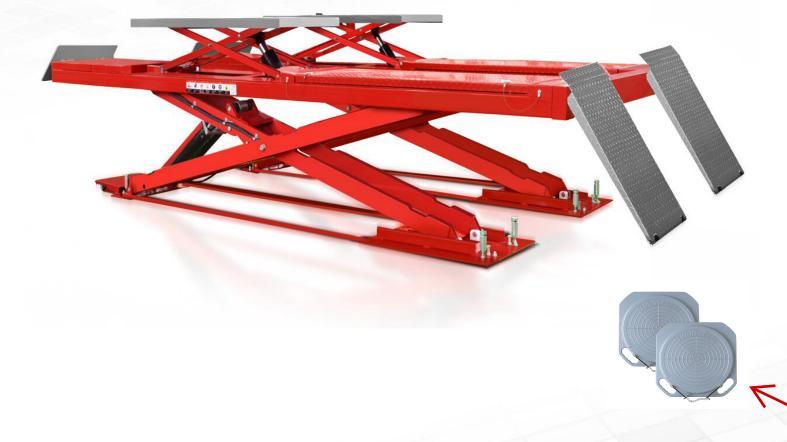

#### Highlights

4000 KG

• Extreme long runways, ideal for cars, trucks and vans

640

- Above floor scissor lift with an integrated jacking beam, rear sliding plates and front recesses for optional turntables
- High-efficiency hydraulic power unit provides faster raising and descent times
- Hydraulic Synchronization control
- Automatic safety-lock pneumatic release system
- Powder coated finish
- Built-in 2500kg capacity secondary-rise jack comes as standard inclusion

• Each lift passes the test of 115% dynamic load and 150% static load,safe and reliable

• Turntables for alignment is optional