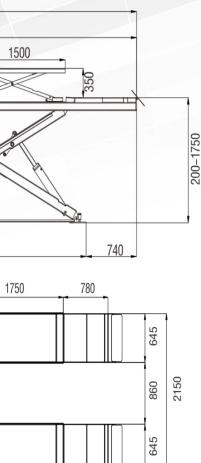

### 

#### Technical

|                    | CAV SA-4.0S  |        |
|--------------------|--------------|--------|
| Capacity           | 4000kg       |        |
| Max.Lifting height | 1750 + 350mm |        |
| Min.height         | 200mm        |        |
| Platform length    | 4500mm       | ~      |
| Lifting time       | 50-60s       | >      |
| Power of motor     | 3.0kW        | $\geq$ |
|                    |              |        |